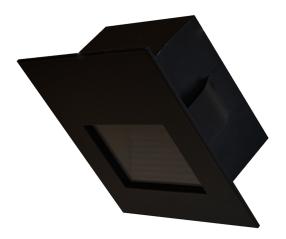

| 10W, 18W, 100W                    |
|-----------------------------|-----------------------------------|
| Luminaire Lumen             | 2000LM, 2500LM                    |
| Color Temperature           | 2700K, 3000K, 4000K, 5000K, 6500K |
| Angle                       | 15-30-45°                         |
| Color Rendering Index (CRI) | 80+,90+                           |

# **Other Features**

| Type/ Shape                 | Square Lighting |
|-----------------------------|-----------------|
| Highlights                  | Undefined       |
| Operating Temperature Range | Undefined       |
| Led Lifetime                | 100.000K        |

## **Optional Features**

**Optional Features** 

0-10V DIM, DALI Compatibility,Kit Compatibility, Switch DIM, Triac DIM, Tunable Compatibility