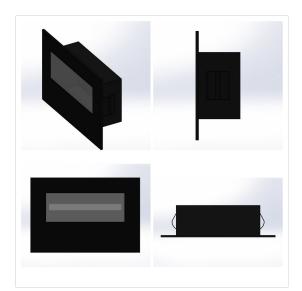

| 10W, 18W, 100W                    |
|-----------------------------|-----------------------------------|
| Luminaire Lumen             | 2000LM, 2500LM                    |
| Color Temperature           | 2700K, 3000K, 4000K, 5000K, 6500K |
| Angle                       | 15-30-45°                         |
| Color Rendering Index (CRI) | 80+,90+                           |

# **Other Features**

| Type/ Shape                 | Square Lighting |
|-----------------------------|-----------------|
| Highlights                  | Undefined       |
| Operating Temperature Range | Undefined       |
| Led Lifetime                | 100.000K        |

## **Optional Features**

**Optional Features** 

0-10V DIM, DALI Compatibility,Kit Compatibility, Switch DIM, Triac DIM, Tunable Compatibility