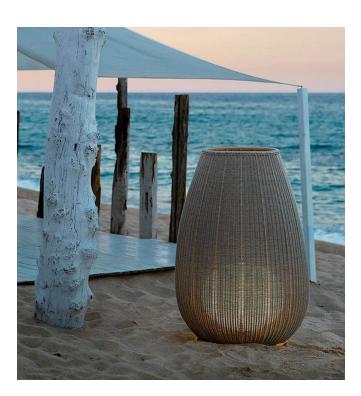

## **LNR-6093**

## **Standard Product Features**

| Usage Area     | Indoor Lighting, Outdoor Lighting, Park, Garden Lighting,<br>Bar, Restaurant, Cafe, Store, Showroom, Supermarket,<br>Office, Education Area, Mall, Hotel, SPA, GYM, Health<br>Center, Hospital, Sports Hall, Stadium |
|----------------|----------------------------------------------------------------------------------------------------------------------------------------------------------------------------------------------------------------------|
| Montage        | Floor                                                                                                                                                                                                                |
| Led Color      | White, Amber                                                                                                                                                                                                         |
| IP Class       | IP54                                                                                                                                                                                                                 |
| Led Type       | Undefined                                                                                                                                                                                                            |
| Body           | Rattan Weave                                                                                                                                                                                                         |
| Diffuser       | Undefined                                                                                                                                                                                                            |
| Luminaire Size | Desired Luminaire Size                                                                                                                                                                                               |
| Driver         | Eaglerise, Helvar, Meanwell, Mosso, Osram, Philips,<br>Tridonik                                                                                                                                                      |

#### **Other Features**

| Type/ Shape                 | Decorative Lighting |
|-----------------------------|---------------------|
| Highlights                  | Undefined           |
| Operating Temperature Range | Undefined           |