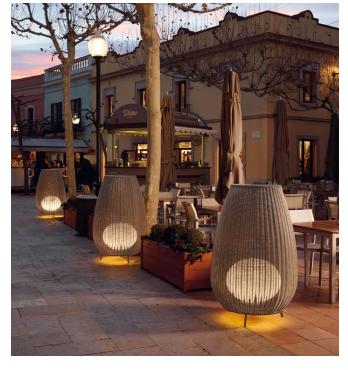

## **LNR-6093**

## **Standard Product Features**

| Usage Area     | Indoor Lighting, Outdoor Lighting, Park, Garden Lighting,<br>Bar, Restaurant, Cafe, Store, Showroom, Supermarket,<br>Office, Education Area, Mall, Hotel, SPA, GYM, Health<br>Center, Hospital, Sports Hall, Stadium |
|----------------|----------------------------------------------------------------------------------------------------------------------------------------------------------------------------------------------------------------------|
| Montage        | Floor                                                                                                                                                                                                                |
| Led Color      | White, Amber                                                                                                                                                                                                         |
| IP Class       | IP54                                                                                                                                                                                                                 |
| Led Type       | Undefined                                                                                                                                                                                                            |
| Body           | Rattan Weave                                                                                                                                                                                                         |
| Diffuser       | Undefined                                                                                                                                                                                                            |
| Luminaire Size | Desired Luminaire Size                                                                                                                                                                                               |
| Driver         | Eaglerise, Helvar, Meanwell, Mosso, Osram, Philips,<br>Tridonik                                                                                                                                                      |

#### **Other Features**

| Type/ Shape                 | Decorative Lighting |
|-----------------------------|---------------------|
| Highlights                  | Undefined           |
| Operating Temperature Range | Undefined           |