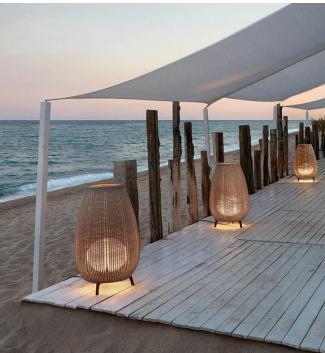

## **LNR-6093**

## **Standard Product Features**

| Usage Area     | Indoor Lighting, Outdoor Lighting, Park, Garden Lighting,<br>Bar, Restaurant, Cafe, Store, Showroom, Supermarket,<br>Office, Education Area, Mall, Hotel, SPA, GYM, Health<br>Center, Hospital, Sports Hall, Stadium |
|----------------|----------------------------------------------------------------------------------------------------------------------------------------------------------------------------------------------------------------------|
| Montage        | Floor                                                                                                                                                                                                                |
| Led Color      | White, Amber                                                                                                                                                                                                         |
| IP Class       | IP54                                                                                                                                                                                                                 |
| Led Type       | Undefined                                                                                                                                                                                                            |
| Body           | Rattan Weave                                                                                                                                                                                                         |
| Diffuser       | Undefined                                                                                                                                                                                                            |
| Luminaire Size | Desired Luminaire Size                                                                                                                                                                                               |
| Driver         | Eaglerise, Helvar, Meanwell, Mosso, Osram, Philips,<br>Tridonik                                                                                                                                                      |

#### **Other Features**

| Type/ Shape                 | Decorative Lighting |
|-----------------------------|---------------------|
| Highlights                  | Undefined           |
| Operating Temperature Range | Undefined           |