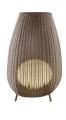

## **Standard Product Features**

| Usage Area     | Indoor Lighting, Outdoor Lighting, Park, Garden Lighting,<br>Bar, Restaurant, Cafe, Store, Showroom, Supermarket,<br>Office, Education Area, Mall, Hotel, SPA, GYM, Health<br>Center, Hospital, Sports Hall, Stadium |
|----------------|----------------------------------------------------------------------------------------------------------------------------------------------------------------------------------------------------------------------|
| Montage        | Floor                                                                                                                                                                                                                |
| Led Color      | White, Amber                                                                                                                                                                                                         |
| IP Class       | IP54                                                                                                                                                                                                                 |
| Led Type       | Undefined                                                                                                                                                                                                            |
| Body           | Rattan Weave                                                                                                                                                                                                         |
| Diffuser       | Undefined                                                                                                                                                                                                            |
| Luminaire Size | Desired Luminaire Size                                                                                                                                                                                               |
| Driver         | Eaglerise, Helvar, Meanwell, Mosso, Osram, Philips,<br>Tridonik                                                                                                                                                      |

#### **Other Features**

| Type/ Shape                 | Decorative Lighting |
|-----------------------------|---------------------|
| Highlights                  | Undefined           |
| Operating Temperature Range | Undefined           |