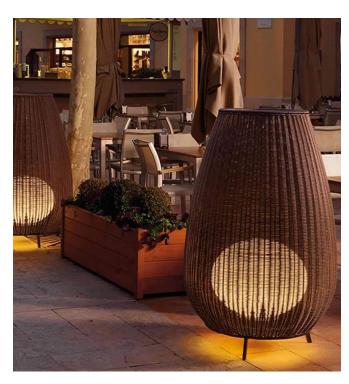

## **Standard Product Features**

| Usage Area     | Indoor Lighting, Outdoor Lighting, Park, Garden Lighting,<br>Bar, Restaurant, Cafe, Store, Showroom, Supermarket,<br>Office, Education Area, Mall, Hotel, SPA, GYM, Health<br>Center, Hospital, Sports Hall, Stadium |
|----------------|----------------------------------------------------------------------------------------------------------------------------------------------------------------------------------------------------------------------|
| Montage        | Floor                                                                                                                                                                                                                |
| Led Color      | White, Amber                                                                                                                                                                                                         |
| IP Class       | IP54                                                                                                                                                                                                                 |
| Led Type       | Undefined                                                                                                                                                                                                            |
| Body           | Rattan Weave                                                                                                                                                                                                         |
| Diffuser       | Undefined                                                                                                                                                                                                            |
| Luminaire Size | Desired Luminaire Size                                                                                                                                                                                               |
| Driver         | Eaglerise, Helvar, Meanwell, Mosso, Osram, Philips,<br>Tridonik                                                                                                                                                      |

#### **Other Features**

| Type/ Shape                 | Decorative Lighting |
|-----------------------------|---------------------|
| Highlights                  | Undefined           |
| Operating Temperature Range | Undefined           |