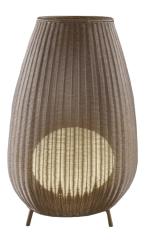

## **Standard Product Features**

| Usage Area     | Indoor Lighting, Outdoor Lighting, Park, Garden Lighting,<br>Bar, Restaurant, Cafe, Store, Showroom, Supermarket,<br>Office, Education Area, Mall, Hotel, SPA, GYM, Health<br>Center, Hospital, Sports Hall, Stadium |
|----------------|----------------------------------------------------------------------------------------------------------------------------------------------------------------------------------------------------------------------|
| Montage        | Floor                                                                                                                                                                                                                |
| Led Color      | White, Amber                                                                                                                                                                                                         |
| IP Class       | IP54                                                                                                                                                                                                                 |
| Led Type       | Undefined                                                                                                                                                                                                            |
| Body           | Rattan Weave                                                                                                                                                                                                         |
| Diffuser       | Undefined                                                                                                                                                                                                            |
| Luminaire Size | Desired Luminaire Size                                                                                                                                                                                               |
| Driver         | Eaglerise, Helvar, Meanwell, Mosso, Osram, Philips,<br>Tridonik                                                                                                                                                      |

#### **Other Features**

| Type/ Shape                 | Decorative Lighting |
|-----------------------------|---------------------|
| Highlights                  | Undefined           |
| Operating Temperature Range | Undefined           |