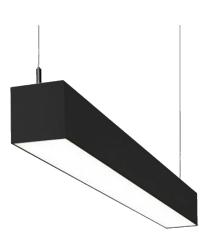

## **Standard Product Features**

| Usage Area     | Indoor Lighting, Bar, Restaurant, Cafe, Store, Showroom,<br>Supermarket, Office, Education Area, Mall, Hotel, SPA,<br>GYM, Health Center, Hospital, Sports Hall, Stadium |
|----------------|--------------------------------------------------------------------------------------------------------------------------------------------------------------------------|
| Montage        | Surface Mounted, Pendant                                                                                                                                                 |
| Led Color      | White, Amber, RGB                                                                                                                                                        |
| IP Class       | IP20                                                                                                                                                                     |
| Led Type       | Undefined                                                                                                                                                                |
| Body           | Aluminum Injection                                                                                                                                                       |
| Diffuser       | Opal Polycarbonate PMMA                                                                                                                                                  |
| Luminaire Size | Desired Luminaire Size                                                                                                                                                   |
| Driver         | Eaglerise, Helvar, Osram, Philips, Tridonik                                                                                                                              |

## **Other Features**

| Type/ Shape                 | Decorative Lighting, Rectangular Lighting |
|-----------------------------|-------------------------------------------|
| Highlights                  | Undefined                                 |
| Operating Temperature Range | -25 / +45                                 |
| Led Lifetime                | 100.000K                                  |