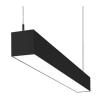

## **Standard Product Features**

| Usage Area     | Indoor Lighting, Bar, Restaurant, Cafe, Store, Showroom,<br>Supermarket, Office, Education Area, Mall, Hotel, SPA,<br>GYM, Health Center, Hospital, Sports Hall, Stadium |
|----------------|--------------------------------------------------------------------------------------------------------------------------------------------------------------------------|
| Montage        | Surface Mounted, Pendant                                                                                                                                                 |
| Led Color      | White, Amber, RGB                                                                                                                                                        |
| IP Class       | IP20                                                                                                                                                                     |
| Led Type       | Undefined                                                                                                                                                                |
| Body           | Aluminum Injection                                                                                                                                                       |
| Diffuser       | Opal Polycarbonate PMMA                                                                                                                                                  |
| Luminaire Size | Desired Luminaire Size                                                                                                                                                   |
| Driver         | Eaglerise, Helvar, Osram, Philips, Tridonik                                                                                                                              |

## **Other Features**

| Type/ Shape                 | Decorative Lighting, Rectangular Lighting |
|-----------------------------|-------------------------------------------|
| Highlights                  | Undefined                                 |
| Operating Temperature Range | -25 / +45                                 |
| Led Lifetime                | 100.000K                                  |