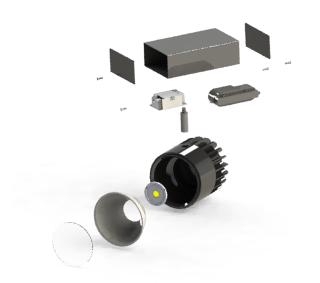

## **Standard Product Features**

| Usage Are      | Indoor Lighting, Bar, Restaurant, Cafe, Warehouse, Factory,<br>Production Facility, Food Lighting, Store, Showroom,<br>Supermarket, Office, Education Area, Mall, Hotel, SPA, GYM,<br>Health Center, Hospital, Sports Hall, Stadium |
|----------------|-------------------------------------------------------------------------------------------------------------------------------------------------------------------------------------------------------------------------------------|
| Montage        | Rail Type, Low Ceiling                                                                                                                                                                                                              |
| Led Color      | White, Amber, RGB                                                                                                                                                                                                                   |
| IP Class       | IP20                                                                                                                                                                                                                                |
| Led Type       | Undefined                                                                                                                                                                                                                           |
| Body           | Aluminum Injection                                                                                                                                                                                                                  |
| Diffuser       | Aluminum Reflector                                                                                                                                                                                                                  |
| Luminaire Size | Desired Luminaire Size                                                                                                                                                                                                              |
| Driver         | Eaglerise, Helvar, Meanwell, Osram, Philips, Tridonik                                                                                                                                                                               |

## **Optical Electrical Features**

| Power Consumption           | 30W, 40W                          |
|-----------------------------|-----------------------------------|
| Luminaire Lumen             | 4000LM, 5000LM                    |
| Color Temperature           | 2700K, 3000K, 4000K, 5000K, 6500K |
| Angle                       | 20-30-40-60°                      |
| Color Rendering Index (CRI) | 80+                               |

## **Other Features**

| Type/ Shape                 | Decorative Lighting, Spot Lighting |
|-----------------------------|------------------------------------|
| Highlights                  | Undefined                          |
| Operating Temperature Range | Undefined                          |
| Led Lifetime                | 100.000K                           |