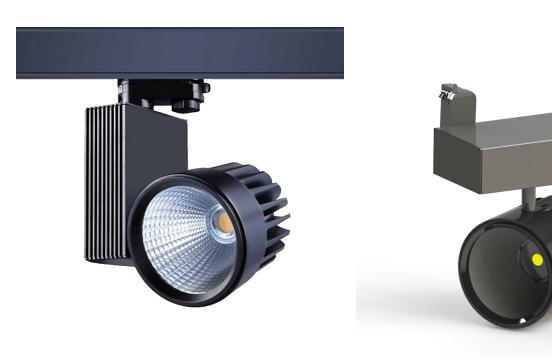

## **Standard Product Features**

| Usage Are      | Indoor Lighting, Bar, Restaurant, Cafe, Warehouse, Factory,<br>Production Facility, Food Lighting, Store, Showroom,<br>Supermarket, Office, Education Area, Mall, Hotel, SPA, GYM,<br>Health Center, Hospital, Sports Hall, Stadium |
|----------------|-------------------------------------------------------------------------------------------------------------------------------------------------------------------------------------------------------------------------------------|
| Montage        | Rail Type, Low Ceiling                                                                                                                                                                                                              |
| Led Color      | White, Amber, RGB                                                                                                                                                                                                                   |
| IP Class       | IP20                                                                                                                                                                                                                                |
| Led Type       | Undefined                                                                                                                                                                                                                           |
| Body           | Aluminum Injection                                                                                                                                                                                                                  |
| Diffuser       | Aluminum Reflector                                                                                                                                                                                                                  |
| Luminaire Size | Desired Luminaire Size                                                                                                                                                                                                              |
| Driver         | Eaglerise, Helvar, Meanwell, Osram, Philips, Tridonik                                                                                                                                                                               |

## **Optical Electrical Features**

| Power Consumption           | 30W, 40W                          |
|-----------------------------|-----------------------------------|
| Luminaire Lumen             | 4000LM, 5000LM                    |
| Color Temperature           | 2700K, 3000K, 4000K, 5000K, 6500K |
| Angle                       | 20-30-40-60°                      |
| Color Rendering Index (CRI) | 80+                               |

## **Other Features**

| Type/ Shape                 | Decorative Lighting, Spot Lighting |
|-----------------------------|------------------------------------|
| Highlights                  | Undefined                          |
| Operating Temperature Range | Undefined                          |
| Led Lifetime                | 100.000K                           |