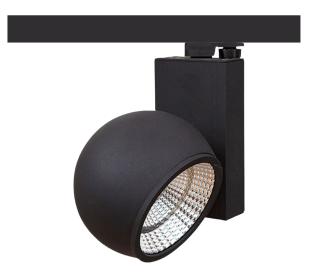

## **Standard Product Features**

| Usage Area     | Indoor Lighting, Bar, Restaurant, Cafe, Warehouse, Factory, Production Facility, Food Lighting, Store, Showroom, Supermarket, Office, Education Area, Mall, Hotel, SPA, GYM, Health Center, Hospital |
|----------------|------------------------------------------------------------------------------------------------------------------------------------------------------------------------------------------------------|
| Montage        | Rail Type                                                                                                                                                                                            |
| Led Color      | White, Amber, RGB                                                                                                                                                                                    |
| IP Class       | IP20                                                                                                                                                                                                 |
| Led Type       | Undefined                                                                                                                                                                                            |
| Body           | Aluminum Injection                                                                                                                                                                                   |
| Diffuser       | Aluminum Reflector                                                                                                                                                                                   |
| Luminaire Size | Desired Luminaire Size                                                                                                                                                                               |
| Driver         | Eaglerise, Helvar, Meanwell, Osram, Philips, Tridonik                                                                                                                                                |

## **Optical Electrical Features**

| Power Consumption           | 12W, 18W, 25W, 32W                |
|-----------------------------|-----------------------------------|
| Luminaire Lumen             | 1500LM, 2500LM, 3500LM, 4700LM    |
| Color Temperature           | 2700K, 3000K, 4000K, 5000K, 6500K |
| Angle                       | 20-30-40°                         |
| Color Rendering Index (CRI) | 80+                               |

## **Other Features**

| Type/ Shape                 | Spot Lighting |
|-----------------------------|---------------|
| Highlights                  | Undefined     |
| Operating Temperature Range | Undefined     |
| Led Lifetime                | 100.000K      |