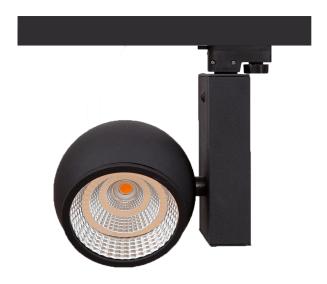

## **Standard Product Features**

| Usage Area     | Indoor Lighting, Bar, Restaurant, Cafe, Warehouse, Factory, Production Facility, Food Lighting, Store, Showroom, Supermarket, Office, Education Area, Mall, Hotel, SPA, GYM, Health Center, Hospital |
|----------------|------------------------------------------------------------------------------------------------------------------------------------------------------------------------------------------------------|
| Montage        | Rail Type                                                                                                                                                                                            |
| Led Color      | White, Amber, RGB                                                                                                                                                                                    |
| IP Class       | IP20                                                                                                                                                                                                 |
| Led Type       | Undefined                                                                                                                                                                                            |
| Body           | Aluminum Injection                                                                                                                                                                                   |
| Diffuser       | Aluminum Reflector                                                                                                                                                                                   |
| Luminaire Size | Desired Luminaire Size                                                                                                                                                                               |
| Driver         | Eaglerise, Helvar, Meanwell, Osram, Philips, Tridonik                                                                                                                                                |

## **Optical Electrical Features**

| Power Consumption           | 12W, 18W, 25W, 32W                |
|-----------------------------|-----------------------------------|
| Luminaire Lumen             | 1500LM, 2500LM, 3500LM, 4700LM    |
| Color Temperature           | 2700K, 3000K, 4000K, 5000K, 6500K |
| Angle                       | 20-30-40°                         |
| Color Rendering Index (CRI) | 80+                               |

## **Other Features**

| Type/ Shape                 | Spot Lighting |
|-----------------------------|---------------|
| Highlights                  | Undefined     |
| Operating Temperature Range | Undefined     |
| Led Lifetime                | 100.000K      |