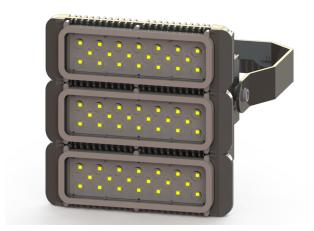

## **Standard Product Features**

| Usage Area     | Outdoor Lighting, Industrial Lighting, Road,<br>Avenue, Street Lighting, Building, Facade, Wall<br>Lighting, Warehouse, Factory, Production Facility,<br>Parking Lot, Hallway, Health Center, Hospital,<br>Sports Hall, Stadium |
|----------------|---------------------------------------------------------------------------------------------------------------------------------------------------------------------------------------------------------------------------------|
| Montage        | High Ceiling                                                                                                                                                                                                                    |
| Led Color      | White, Amber, RGB                                                                                                                                                                                                               |
| IP Class       | IP66                                                                                                                                                                                                                            |
| Led Type       | Undefined                                                                                                                                                                                                                       |
| Body           | Aluminum Injection                                                                                                                                                                                                              |
| Diffuser       | Glare Controlled Optical Lens                                                                                                                                                                                                   |
| Luminaire Size | Desired Luminaire Size                                                                                                                                                                                                          |
| Driver         | Eaglerise, Helvar, Meanwell, Mosso, Osram, Philips, Tridonik                                                                                                                                                                    |

## **Optical Electrical Features**

| Power Consumption           | 300W, 350W                        |
|-----------------------------|-----------------------------------|
| Luminaire Lumen             | 14000LM                           |
| Color Temperature           | 2700K, 3000K, 4000K, 5000K, 6500K |
| Angle                       | 180°, Desired Angle               |
| Color Rendering Index (CRI) | 80+                               |

## **Other Features**

| Type/ Shape                 | Rectangular Lighting |
|-----------------------------|----------------------|
| Highlights                  | Undefined            |
| Operating Temperature Range | -25 / +55            |