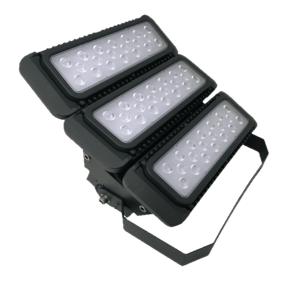

## **Standard Product Features**

| Usage Area     | Outdoor Lighting, Industrial Lighting, Road,<br>Avenue, Street Lighting, Building, Facade, Wall<br>Lighting, Warehouse, Factory, Production Facility,<br>Parking Lot, Hallway, Health Center, Hospital,<br>Sports Hall, Stadium |
|----------------|---------------------------------------------------------------------------------------------------------------------------------------------------------------------------------------------------------------------------------|
| Montage        | High Ceiling                                                                                                                                                                                                                    |
| Led Color      | White, Amber, RGB                                                                                                                                                                                                               |
| IP Class       | IP66                                                                                                                                                                                                                            |
| Led Type       | Undefined                                                                                                                                                                                                                       |
| Body           | Aluminum Injection                                                                                                                                                                                                              |
| Diffuser       | Glare Controlled Optical Lens                                                                                                                                                                                                   |
| Luminaire Size | Desired Luminaire Size                                                                                                                                                                                                          |
| Driver         | Eaglerise, Helvar, Meanwell, Mosso, Osram, Philips, Tridonik                                                                                                                                                                    |

## **Optical Electrical Features**

| Power Consumption           | 300W, 350W                        |
|-----------------------------|-----------------------------------|
| Luminaire Lumen             | 14000LM                           |
| Color Temperature           | 2700K, 3000K, 4000K, 5000K, 6500K |
| Angle                       | 180°, Desired Angle               |
| Color Rendering Index (CRI) | 80+                               |

## **Other Features**

| Type/ Shape                 | Rectangular Lighting |
|-----------------------------|----------------------|
| Highlights                  | Undefined            |
| Operating Temperature Range | -25 / +55            |