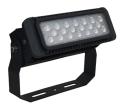

## **Standard Product Features**

| Usage Area     | Outdoor Lighting, Industrial Lighting, Road,<br>Avenue, Street Lighting, Building, Facade, Wall<br>Lighting, Warehouse, Factory, Production Facility,<br>Parking Lot, Hallway, Health Center, Hospital,<br>Sports Hall, Stadium |
|----------------|---------------------------------------------------------------------------------------------------------------------------------------------------------------------------------------------------------------------------------|
| Montage        | High Ceiling                                                                                                                                                                                                                    |
| Led Color      | White, Amber, RGB                                                                                                                                                                                                               |
| IP Class       | IP66                                                                                                                                                                                                                            |
| Led Type       | Undefined                                                                                                                                                                                                                       |
| Body           | Aluminum Injection                                                                                                                                                                                                              |
| Diffuser       | Glare Controlled Optical Lens                                                                                                                                                                                                   |
| Luminaire Size | Desired Luminaire Size                                                                                                                                                                                                          |
| Driver         | Eaglerise, Helvar, Meanwell, Mosso, Osram, Philips, Tridonik                                                                                                                                                                    |

## **Optical Electrical Features**

| Power Consumption           | 80W, 100W                         |
|-----------------------------|-----------------------------------|
| Luminaire Lumen             | 14000LM                           |
| Color Temperature           | 2700K, 3000K, 4000K, 5000K, 6500K |
| Angle                       | 180°, Desired Angle               |
| Color Rendering Index (CRI) | 80+                               |

## **Other Features**

| Type/ Shape                 | Rectangular Lighting |
|-----------------------------|----------------------|
| Highlights                  | Undefined            |
| Operating Temperature Range | -25 / +55            |