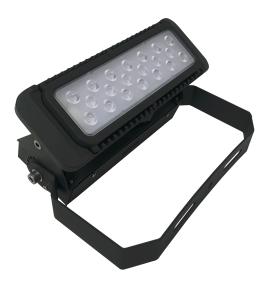

## **Standard Product Features**

| Usage Area     | Outdoor Lighting, Industrial Lighting, Road,<br>Avenue, Street Lighting, Building, Facade, Wall<br>Lighting, Warehouse, Factory, Production Facility,<br>Parking Lot, Hallway, Health Center, Hospital,<br>Sports Hall, Stadium |
|----------------|---------------------------------------------------------------------------------------------------------------------------------------------------------------------------------------------------------------------------------|
| Montage        | High Ceiling                                                                                                                                                                                                                    |
| Led Color      | White, Amber, RGB                                                                                                                                                                                                               |
| IP Class       | IP66                                                                                                                                                                                                                            |
| Led Type       | Undefined                                                                                                                                                                                                                       |
| Body           | Aluminum Injection                                                                                                                                                                                                              |
| Diffuser       | Glare Controlled Optical Lens                                                                                                                                                                                                   |
| Luminaire Size | Desired Luminaire Size                                                                                                                                                                                                          |
| Driver         | Eaglerise, Helvar, Meanwell, Mosso, Osram, Philips, Tridonik                                                                                                                                                                    |

## **Optical Electrical Features**

| Power Consumption           | 80W, 100W                         |
|-----------------------------|-----------------------------------|
| Luminaire Lumen             | 14000LM                           |
| Color Temperature           | 2700K, 3000K, 4000K, 5000K, 6500K |
| Angle                       | 180°, Desired Angle               |
| Color Rendering Index (CRI) | 80+                               |

## **Other Features**

| Type/ Shape                 | Rectangular Lighting |
|-----------------------------|----------------------|
| Highlights                  | Undefined            |
| Operating Temperature Range | -25 / +55            |