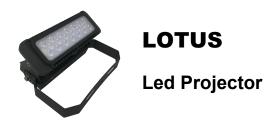

## **Standard Product Features**

| Usage Area     | Outdoor Lighting, Industrial Lighting, Road,<br>Avenue, Street Lighting, Building, Facade, Wall<br>Lighting, Warehouse, Factory, Production Facility,<br>Parking Lot, Hallway, Health Center, Hospital,<br>Sports Hall, Stadium |
|----------------|---------------------------------------------------------------------------------------------------------------------------------------------------------------------------------------------------------------------------------|
| Montage        | High Ceiling                                                                                                                                                                                                                    |
| Led Color      | White, Amber, RGB                                                                                                                                                                                                               |
| IP Class       | IP66                                                                                                                                                                                                                            |
| Led Type       | Undefined                                                                                                                                                                                                                       |
| Body           | Aluminum Injection                                                                                                                                                                                                              |
| Diffuser       | Glare Controlled Optical Lens                                                                                                                                                                                                   |
| Luminaire Size | Desired Luminaire Size                                                                                                                                                                                                          |
| Driver         | Eaglerise, Helvar, Meanwell, Mosso, Osram, Philips, Tridonik                                                                                                                                                                    |

## **Optical Electrical Features**

| Power Consumption           | 80W, 100W                         |
|-----------------------------|-----------------------------------|
| Luminaire Lumen             | 14000LM                           |
| Color Temperature           | 2700K, 3000K, 4000K, 5000K, 6500K |
| Angle                       | 180°, Desired Angle               |
| Color Rendering Index (CRI) | 80+                               |

## **Other Features**

| Type/ Shape                 | Rectangular Lighting |
|-----------------------------|----------------------|
| Highlights                  | Undefined            |
| Operating Temperature Range | -25 / +55            |