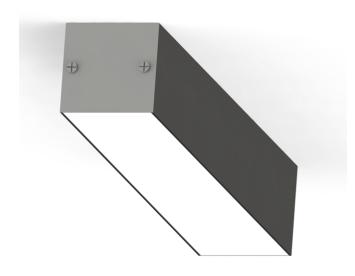

### **Standard Product Features**

| Usage Area     | Indoor Lighting, Bar, Restaurant, Cafe, Store, Showroom, Supermarket, Office, Education Area, Mall, Hotel, SPA, GYM, Health Center, Hospital, Sports Hall, Stadium |
|----------------|--------------------------------------------------------------------------------------------------------------------------------------------------------------------|
| Montage        | Surface Mounted                                                                                                                                                    |
| Led Color      | White, Amber, RGB                                                                                                                                                  |
| IP Class       | IP20                                                                                                                                                               |
| Led Type       | Undefined                                                                                                                                                          |
| Body           | Aluminum Injection                                                                                                                                                 |
| Diffuser       | Opal Polycarbonate PMMA                                                                                                                                            |
| Luminaire Size | Desired Luminaire Size                                                                                                                                             |
| Driver         | Eaglerise, Helvar, Osram, Philips, Tridonik                                                                                                                        |