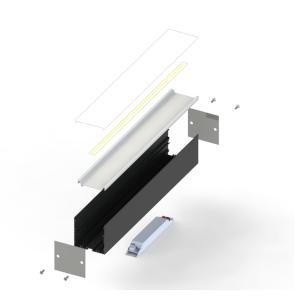

### **LNR8787**

### **Standard Product Features**

| Usage Area     | Indoor Lighting, Bar, Restaurant, Cafe, Store, Showroom, Supermarket, Office, Education Area, Mall, Hotel, SPA, GYM, Health Center, Hospital, Sports Hall, Stadium |
|----------------|--------------------------------------------------------------------------------------------------------------------------------------------------------------------|
| Montage        | Surface Mounted                                                                                                                                                    |
| Led Color      | White, Amber, RGB                                                                                                                                                  |
| IP Class       | IP20                                                                                                                                                               |
| Led Type       | Undefined                                                                                                                                                          |
| Body           | Aluminum Injection                                                                                                                                                 |
| Diffuser       | Opal Polycarbonate PMMA                                                                                                                                            |
| Luminaire Size | Desired Luminaire Size                                                                                                                                             |
| Driver         | Eaglerise, Helvar, Osram, Philips, Tridonik                                                                                                                        |