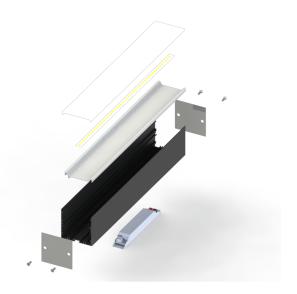

### **Standard Product Features**

| Usage Area     | Indoor Lighting, Bar, Restaurant, Cafe, Store, Showroom, Supermarket, Office, Education Area, Mall, Hotel, SPA, GYM, Health Center, Hospital, Sports Hall, Stadium |
|----------------|--------------------------------------------------------------------------------------------------------------------------------------------------------------------|
| Montage        | Surface Mounted                                                                                                                                                    |
| Led Color      | White, Amber, RGB                                                                                                                                                  |
| IP Class       | IP20                                                                                                                                                               |
| Led Type       | Undefined                                                                                                                                                          |
| Body           | Aluminum Injection                                                                                                                                                 |
| Diffuser       | Opal Polycarbonate PMMA                                                                                                                                            |
| Luminaire Size | Desired Luminaire Size                                                                                                                                             |
| Driver         | Eaglerise, Helvar, Osram, Philips, Tridonik                                                                                                                        |

## **Optical Electrical Features**

| Power Consumption           | 30W, 40W, 50W                     |
|-----------------------------|-----------------------------------|
| Luminaire Lumen             | 3000LM, 4000LM, 5000LM            |
| Color Temperature           | 2700K, 3000K, 4000K, 5000K, 6500K |
| Angle                       | 20-30-40-60°                      |
| Color Rendering Index (CRI) | 80+,90+                           |