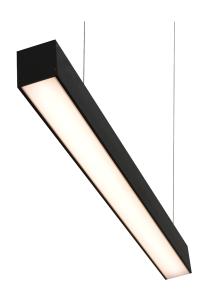

### **Standard Product Features**

| Usage Area     | Indoor Lighting, Bar, Restaurant, Cafe, Store, Showroom, Supermarket, Office, Education Area, Mall, Hotel, SPA, GYM, Health Center, Hospital, Sports Hall, Stadium |
|----------------|--------------------------------------------------------------------------------------------------------------------------------------------------------------------|
| Montage        | Surface Mounted                                                                                                                                                    |
| Led Color      | White, Amber, RGB                                                                                                                                                  |
| IP Class       | IP20                                                                                                                                                               |
| Led Type       | Undefined                                                                                                                                                          |
| Body           | Aluminum Injection                                                                                                                                                 |
| Diffuser       | Opal Polycarbonate PMMA                                                                                                                                            |
| Luminaire Size | Desired Luminaire Size                                                                                                                                             |
| Driver         | Eaglerise, Helvar, Osram, Philips, Tridonik                                                                                                                        |