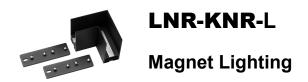

## **Standard Product Features**

| Usage Area     | Indoor Lighting                                                 |
|----------------|-----------------------------------------------------------------|
| Montage        | Surface Mounted, Rail Type                                      |
| Led Color      | White                                                           |
| IP Class       | IP20, IP40                                                      |
| Led Type       | Undefined                                                       |
| Body           | Aluminum Extrusion                                              |
| Diffuser       | Undefined                                                       |
| Luminaire Size | Desired Luminaire Size                                          |
| Driver         | Eaglerise, Helvar, Meanwell, Mosso, Osram, Philips,<br>Tridonik |

## **Other Features**

| Type/ Shape                 | Decorative Lighting, Magnet |
|-----------------------------|-----------------------------|
| Highlights                  | Undefined                   |
| Operating Temperature Range | -25 / +55                   |
| Led Lifetime                | Undefined                   |