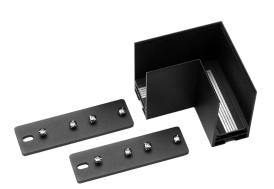

## **Standard Product Features**

| Usage Area     | Indoor Lighting                                                 |
|----------------|-----------------------------------------------------------------|
| Montage        | Surface Mounted, Rail Type                                      |
| Led Color      | White                                                           |
| IP Class       | IP20, IP40                                                      |
| Led Type       | Undefined                                                       |
| Body           | Aluminum Extrusion                                              |
| Diffuser       | Undefined                                                       |
| Luminaire Size | Desired Luminaire Size                                          |
| Driver         | Eaglerise, Helvar, Meanwell, Mosso, Osram, Philips,<br>Tridonik |

## **Other Features**

| Type/ Shape                 | Decorative Lighting, Magnet |
|-----------------------------|-----------------------------|
| Highlights                  | Undefined                   |
| Operating Temperature Range | -25 / +55                   |
| Led Lifetime                | Undefined                   |