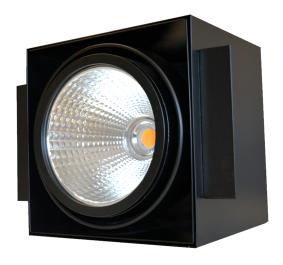

# **HYDRO**Spot Lighting (Downlight)

### **Standard Product Features**

| Usage Area     | Indoor Lighting, Bar, Restaurant, Cafe, Warehouse,<br>Factory, Production Facility, Food Lighting, Store,<br>Showroom, Supermarket, Office, Education Area,<br>Mall, Hotel, SPA, GYM, Health Center, Hospital |
|----------------|---------------------------------------------------------------------------------------------------------------------------------------------------------------------------------------------------------------|
| Montage        | Surface Mounted, Low Ceiling                                                                                                                                                                                  |
| Led Color      | White, Amber, RGB                                                                                                                                                                                             |
| IP Class       | IP40                                                                                                                                                                                                          |
| Led Type       | Undefined                                                                                                                                                                                                     |
| Body           | Aluminum Injection                                                                                                                                                                                            |
| Diffuser       | Aluminum Reflector                                                                                                                                                                                            |
| Luminaire Size | Desired Luminaire Size                                                                                                                                                                                        |
| Driver         | Eaglerise, Helvar, Meanwell, Osram, Philips, Tridonik                                                                                                                                                         |

## **Optical Electrical Features**

| Power Consumption           | 8W, 12W, 15W                      |
|-----------------------------|-----------------------------------|
| Luminaire Lumen             | 800LM, 1250LM, 1500LM             |
| Color Temperature           | 2700K, 3000K, 4000K, 5000K, 6500K |
| Angle                       | 90°                               |
| Color Rendering Index (CRI) | 80+                               |

#### **Other Features**

| Type/ Shape                 | Spot Lighting |
|-----------------------------|---------------|
| Highlights                  | Undefined     |
| Operating Temperature Range | Undefined     |
| Led Lifetime                | 100.000K      |