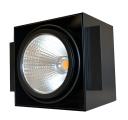

# **HYDRO**Spot Lighting (Downlight)

### **Standard Product Features**

| Usage Area     | Indoor Lighting, Bar, Restaurant, Cafe, Warehouse,<br>Factory, Production Facility, Food Lighting, Store,<br>Showroom, Supermarket, Office, Education Area,<br>Mall, Hotel, SPA, GYM, Health Center, Hospital |
|----------------|---------------------------------------------------------------------------------------------------------------------------------------------------------------------------------------------------------------|
| Montage        | Surface Mounted, Low Ceiling                                                                                                                                                                                  |
| Led Color      | White, Amber, RGB                                                                                                                                                                                             |
| IP Class       | IP40                                                                                                                                                                                                          |
| Led Type       | Undefined                                                                                                                                                                                                     |
| Body           | Aluminum Injection                                                                                                                                                                                            |
| Diffuser       | Aluminum Reflector                                                                                                                                                                                            |
| Luminaire Size | Desired Luminaire Size                                                                                                                                                                                        |
| Driver         | Eaglerise, Helvar, Meanwell, Osram, Philips, Tridonik                                                                                                                                                         |

## **Optical Electrical Features**

| Power Consumption           | 8W, 12W, 15W                      |
|-----------------------------|-----------------------------------|
| Luminaire Lumen             | 800LM, 1250LM, 1500LM             |
| Color Temperature           | 2700K, 3000K, 4000K, 5000K, 6500K |
| Angle                       | 90°                               |
| Color Rendering Index (CRI) | 80+                               |

#### **Other Features**

| Type/ Shape                 | Spot Lighting |
|-----------------------------|---------------|
| Highlights                  | Undefined     |
| Operating Temperature Range | Undefined     |
| Led Lifetime                | 100.000K      |