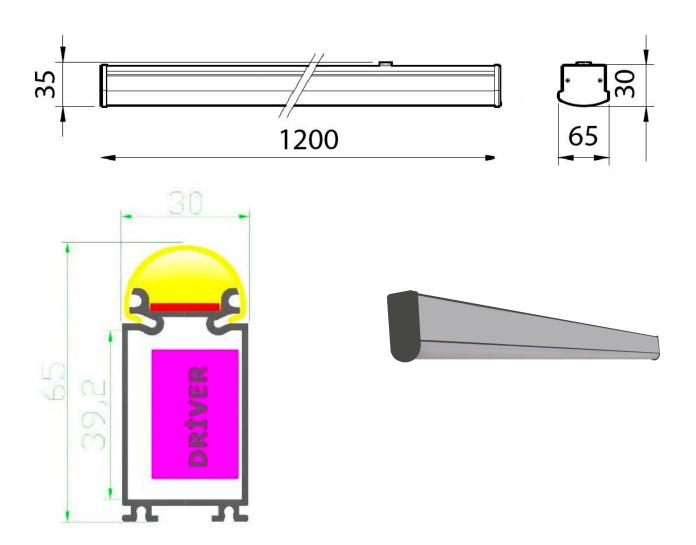

#### **Standard Product Features**

| Usage Area     | Indoor Lighting, Industrial Lighting, Building, Facade, Wall Lighting, Warehouse, Factory, Production Facility, Food Lighting, Store, Showroom, Supermarket, Office, Educational Area, Mall, Hotel, SPA, GYM |
|----------------|--------------------------------------------------------------------------------------------------------------------------------------------------------------------------------------------------------------|
| Montage        | Surface Mounted, Pendant, Joining                                                                                                                                                                            |
| Led Color      | White                                                                                                                                                                                                        |
| IP Class       | IP65                                                                                                                                                                                                         |
| Led Type       | Osram, Samsung, Phillips                                                                                                                                                                                     |
| Body           | Aluminum Injection                                                                                                                                                                                           |
| Diffuser       | Opal Diffuser                                                                                                                                                                                                |
| Luminaire Size | 65*35*1200mm                                                                                                                                                                                                 |
| Driver         | Osram, Samsung, Phillips, Tridonic, Eaglerise                                                                                                                                                                |