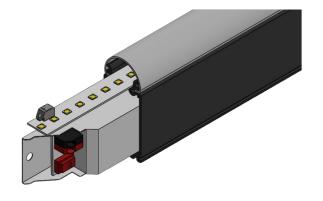

#### **Standard Product Features**

| Usage Area     | Indoor Lighting, Industrial Lighting, Building, Facade, Wall Lighting, Warehouse, Factory, Production Facility, Food Lighting, Store, Showroom, Supermarket, Office, Educational Area, Mall, Hotel, SPA, GYM |
|----------------|--------------------------------------------------------------------------------------------------------------------------------------------------------------------------------------------------------------|
| Montage        | Surface Mounted, Pendant, Joining                                                                                                                                                                            |
| Led Color      | White                                                                                                                                                                                                        |
| IP Class       | IP65                                                                                                                                                                                                         |
| Led Type       | Osram, Samsung, Phillips                                                                                                                                                                                     |
| Body           | Aluminum Injection                                                                                                                                                                                           |
| Diffuser       | Opal Diffuser                                                                                                                                                                                                |
| Luminaire Size | 65*35*1200mm                                                                                                                                                                                                 |
| Driver         | Osram, Samsung, Phillips, Tridonic, Eaglerise                                                                                                                                                                |