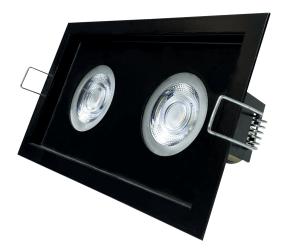

## **Standard Product Features**

| Usage Area     | Indoor Lighting, Industrial Lighting, Bar, Restaurant,<br>Cafe, Warehouse, Factory, Production Facility, Food<br>Lighting, Store, Showroom, Supermarket, Office,<br>Education Area, Mall, Hotel, SPA, GYM, Health<br>Center, Hospital, Sports Hall, Stadium |
|----------------|-------------------------------------------------------------------------------------------------------------------------------------------------------------------------------------------------------------------------------------------------------------|
| Montage        | Flush Mounted, Low Ceiling                                                                                                                                                                                                                                  |
| Led Color      | White, Amber, RGB                                                                                                                                                                                                                                           |
| IP Class       | IP20                                                                                                                                                                                                                                                        |
| Led Type       | Undefined                                                                                                                                                                                                                                                   |
| Body           | DKP Sheet                                                                                                                                                                                                                                                   |
| Diffuser       | Glare Controlled Optical Lens                                                                                                                                                                                                                               |
| Luminaire Size | Desired Luminaire Size                                                                                                                                                                                                                                      |
| Driver         | Eaglerise, Helvar, Meanwell, Osram, Philips, Tridonik                                                                                                                                                                                                       |

## **Other Features**

| Type/ Shape                 | Decorative Lighting, Spot Lighting |
|-----------------------------|------------------------------------|
| Highlights                  | Undefined                          |
| Operating Temperature Range | Undefined                          |