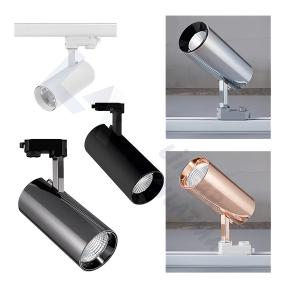

## **Standard Product Features**

| Usage Area     | Indoor Lighting, Industrial Lighting, Bar, Restaurant, Cafe, Warehouse, Factory, Production Facility, Food Lighting, Store, Showroom, Supermarket, Office, Education Area Mall, Hotel, SPA, GYM, Health Center, Hospital, Sports Hall, Stadium |
|----------------|------------------------------------------------------------------------------------------------------------------------------------------------------------------------------------------------------------------------------------------------|
| Montage        | Rail Type, Low Ceiling                                                                                                                                                                                                                         |
| Led Color      | White, Amber, RGB                                                                                                                                                                                                                              |
| IP Class       | IP20                                                                                                                                                                                                                                           |
| Led Type       | Undefined                                                                                                                                                                                                                                      |
| Body           | Aluminum Injection                                                                                                                                                                                                                             |
| Diffuser       | Aluminum Reflector                                                                                                                                                                                                                             |
| Luminaire Size | Desired Luminaire Size                                                                                                                                                                                                                         |
| Driver         | Eaglerise, Helvar, Meanwell, Mosso, Osram, Philips,<br>Tridonik                                                                                                                                                                                |