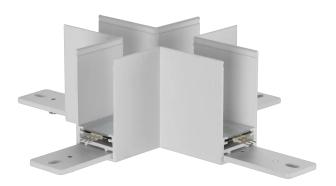

## **Other Features**

| Type/ Shape                 | Decorative Lighting, Magnet |
|-----------------------------|-----------------------------|
| Highlights                  | Undefined                   |
| Operating Temperature Range | -25 / +55                   |
| Led Lifetime                | Undefined                   |