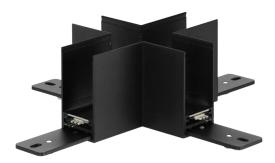

## **Other Features**

| Type/ Shape                 | Decorative Lighting, Magnet |
|-----------------------------|-----------------------------|
| Highlights                  | Undefined                   |
| Operating Temperature Range | -25 / +55                   |
| Led Lifetime                | Undefined                   |