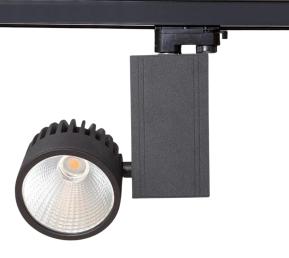

## **Standard Product Features**

| Usage Area     | Indoor Lighting, Industrial Lighting, Bar, Restaurant, Cafe, Warehouse, Factory, Production Facility, Food Lighting, Store, Showroom, Supermarket, Office, Education Area, Mall, Hotel, SPA, GYM, Health Center, Hospital, Sports Hall, Stadium |
|----------------|-------------------------------------------------------------------------------------------------------------------------------------------------------------------------------------------------------------------------------------------------|
| Montage        | Rail Type                                                                                                                                                                                                                                       |
| Led Color      | White, Amber, RGB                                                                                                                                                                                                                               |
| IP Class       | IP20                                                                                                                                                                                                                                            |
| Led Type       | Undefined                                                                                                                                                                                                                                       |
| Body           | Aluminum Injection                                                                                                                                                                                                                              |
| Diffuser       | Aluminum Reflector                                                                                                                                                                                                                              |
| Luminaire Size | Desired Luminaire Size                                                                                                                                                                                                                          |
| Driver         | Eaglerise, Helvar, Meanwell, Osram, Philips, Tridonik                                                                                                                                                                                           |

## **Optical Electrical Features**

| Power Consumption           | 30W, 40W                          |
|-----------------------------|-----------------------------------|
| Luminaire Lumen             | 4000LM, 4500LM                    |
| Color Temperature           | 2700K, 3000K, 4000K, 5000K, 6500K |
| Angle                       | 20-30-40-60°                      |
| Color Rendering Index (CRI) | 80+                               |

## **Other Features**

| Type/ Shape                 | Spot Lighting |
|-----------------------------|---------------|
| Highlights                  | Undefined     |
| Operating Temperature Range | Undefined     |