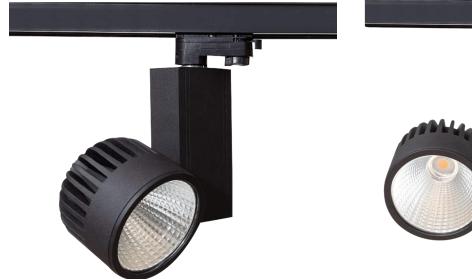

## **Standard Product Features**

| Usage Area     | Indoor Lighting, Industrial Lighting, Bar, Restaurant, Cafe, Warehouse, Factory, Production Facility, Food Lighting, Store, Showroom, Supermarket, Office, Education Area, Mall, Hotel, SPA, GYM, Health Center, Hospital, Sports Hall, Stadium |
|----------------|-------------------------------------------------------------------------------------------------------------------------------------------------------------------------------------------------------------------------------------------------|
| Montage        | Rail Type                                                                                                                                                                                                                                       |
| Led Color      | White, Amber, RGB                                                                                                                                                                                                                               |
| IP Class       | IP20                                                                                                                                                                                                                                            |
| Led Type       | Undefined                                                                                                                                                                                                                                       |
| Body           | Aluminum Injection                                                                                                                                                                                                                              |
| Diffuser       | Aluminum Reflector                                                                                                                                                                                                                              |
| Luminaire Size | Desired Luminaire Size                                                                                                                                                                                                                          |
| Driver         | Eaglerise, Helvar, Meanwell, Osram, Philips, Tridonik                                                                                                                                                                                           |

## **Optical Electrical Features**

| Power Consumption           | 30W, 40W                          |
|-----------------------------|-----------------------------------|
| Luminaire Lumen             | 4000LM, 4500LM                    |
| Color Temperature           | 2700K, 3000K, 4000K, 5000K, 6500K |
| Angle                       | 20-30-40-60°                      |
| Color Rendering Index (CRI) | 80+                               |

## **Other Features**

| Type/ Shape                 | Spot Lighting |
|-----------------------------|---------------|
| Highlights                  | Undefined     |
| Operating Temperature Range | Undefined     |