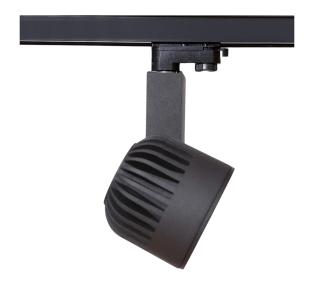

## **Standard Product Features**

| Usage Area     | Indoor Lighting, Industrial Lighting, Bar, Restaurant, Cafe, Warehouse, Factory, Production Facility, Food Lighting, Store, Showroom, Supermarket, Office, Education Area, Mall, Hotel, SPA, GYM, Health Center, Hospital, Sports Hall, Stadium |
|----------------|-------------------------------------------------------------------------------------------------------------------------------------------------------------------------------------------------------------------------------------------------|
| Montage        | Rail Type                                                                                                                                                                                                                                       |
| Led Color      | White, Amber, RGB                                                                                                                                                                                                                               |
| IP Class       | IP20                                                                                                                                                                                                                                            |
| Led Type       | Undefined                                                                                                                                                                                                                                       |
| Body           | Aluminum Injection                                                                                                                                                                                                                              |
| Diffuser       | Aluminum Reflector                                                                                                                                                                                                                              |
| Luminaire Size | Desired Luminaire Size                                                                                                                                                                                                                          |
| Driver         | Eaglerise, Helvar, Meanwell, Osram, Philips, Tridonik                                                                                                                                                                                           |

## **Optical Electrical Features**

| Power Consumption           | 30W, 40W                          |
|-----------------------------|-----------------------------------|
| Luminaire Lumen             | 4000LM, 4500LM                    |
| Color Temperature           | 2700K, 3000K, 4000K, 5000K, 6500K |
| Angle                       | 20-30-40-60°                      |
| Color Rendering Index (CRI) | 80+                               |

## **Other Features**

| Type/ Shape                 | Spot Lighting |
|-----------------------------|---------------|
| Highlights                  | Undefined     |
| Operating Temperature Range | Undefined     |