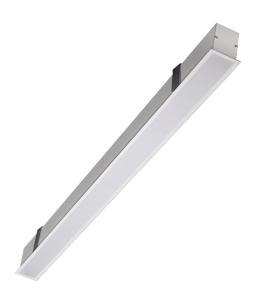

## **Standard Product Features**

| Usage Area     | Indoor Lighting, Bar, Restaurant, Cafe, Store, Showroom, Supermarket, Office, Education Area, Mall, Hotel, SPA, GYM, Health Center, Hospital, Sports Hall, Stadium |
|----------------|--------------------------------------------------------------------------------------------------------------------------------------------------------------------|
| Montage        | Flush Mounted                                                                                                                                                      |
| Led Color      | White, Amber, RGB                                                                                                                                                  |
| IP Class       | IP20                                                                                                                                                               |
| Led Type       | Undefined                                                                                                                                                          |
| Body           | Aluminum Injection                                                                                                                                                 |
| Diffuser       | Opal Polycarbonate PMMA                                                                                                                                            |
| Luminaire Size | Desired Luminaire Size                                                                                                                                             |
| Driver         | Eaglerise, Helvar, Osram, Philips, Tridonik                                                                                                                        |