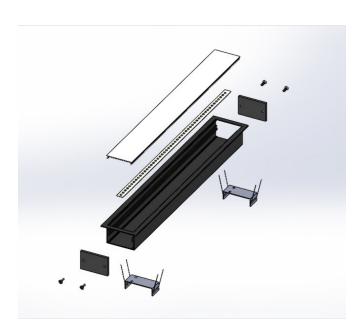

## **Standard Product Features**

| Usage Area     | Indoor Lighting, Bar, Restaurant, Cafe, Store, Showroom, Supermarket, Office, Education Area, Mall, Hotel, SPA, GYM, Health Center, Hospital, Sports Hall, Stadium |
|----------------|--------------------------------------------------------------------------------------------------------------------------------------------------------------------|
| Montage        | Flush Mounted                                                                                                                                                      |
| Led Color      | White, Amber, RGB                                                                                                                                                  |
| IP Class       | IP20                                                                                                                                                               |
| Led Type       | Undefined                                                                                                                                                          |
| Body           | Aluminum Injection                                                                                                                                                 |
| Diffuser       | Opal Polycarbonate PMMA                                                                                                                                            |
| Luminaire Size | Desired Luminaire Size                                                                                                                                             |
| Driver         | Eaglerise, Helvar, Osram, Philips, Tridonik                                                                                                                        |