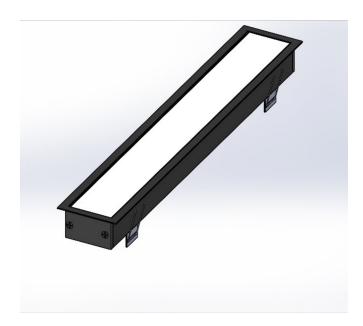

## **Standard Product Features**

| Usage Area     | Indoor Lighting, Bar, Restaurant, Cafe, Store, Showroom, Supermarket, Office, Education Area, Mall, Hotel, SPA, GYM, Health Center, Hospital, Sports Hall, Stadium |
|----------------|--------------------------------------------------------------------------------------------------------------------------------------------------------------------|
| Montage        | Flush Mounted                                                                                                                                                      |
| Led Color      | White, Amber, RGB                                                                                                                                                  |
| IP Class       | IP20                                                                                                                                                               |
| Led Type       | Undefined                                                                                                                                                          |
| Body           | Aluminum Injection                                                                                                                                                 |
| Diffuser       | Opal Polycarbonate PMMA                                                                                                                                            |
| Luminaire Size | Desired Luminaire Size                                                                                                                                             |
| Driver         | Eaglerise, Helvar, Osram, Philips, Tridonik                                                                                                                        |