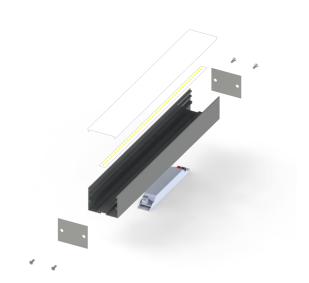

## **Standard Product Features**

| Usage Area     | Indoor Lighting, Bar, Restaurant, Cafe, Store, Showroom, Supermarket, Office, Education Area, Mall, Hotel, SPA, GYM, Health Center, Hospital, Sports Hall, Stadium |
|----------------|--------------------------------------------------------------------------------------------------------------------------------------------------------------------|
| Montage        | Surface Mounted, Pendant, High Ceiling                                                                                                                             |
| Led Color      | White, Amber, RGB                                                                                                                                                  |
| IP Class       | IP20                                                                                                                                                               |
| Led Type       | Undefined                                                                                                                                                          |
| Body           | Aluminum Injection                                                                                                                                                 |
| Diffuser       | Opal Polycarbonate PMMA                                                                                                                                            |
| Luminaire Size | Desired Luminaire Size                                                                                                                                             |
| Driver         | Eaglerise, Helvar, Osram, Philips, Tridonik                                                                                                                        |