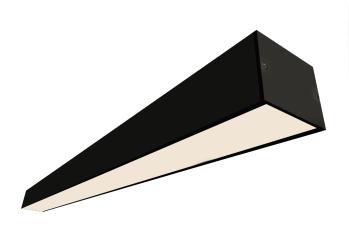

## **Standard Product Features**

| Usage Area     | Indoor Lighting, Bar, Restaurant, Cafe, Store, Showroom, Supermarket, Office, Education Area, Mall, Hotel, SPA, GYM, Health Center, Hospital, Sports Hall, Stadium |
|----------------|--------------------------------------------------------------------------------------------------------------------------------------------------------------------|
| Montage        | Surface Mounted, Pendant, High Ceiling                                                                                                                             |
| Led Color      | White, Amber, RGB                                                                                                                                                  |
| IP Class       | IP20                                                                                                                                                               |
| Led Type       | Undefined                                                                                                                                                          |
| Body           | Aluminum Injection                                                                                                                                                 |
| Diffuser       | Opal Polycarbonate PMMA                                                                                                                                            |
| Luminaire Size | Desired Luminaire Size                                                                                                                                             |
| Driver         | Eaglerise, Helvar, Osram, Philips, Tridonik                                                                                                                        |

## **Other Features**

| Type/ Shape                 | Decorative Lighting, Rectangular Lighting |
|-----------------------------|-------------------------------------------|
| Highlights                  | Undefined                                 |
| Operating Temperature Range | -25 / +45                                 |
| Led Lifetime                | 100.000K                                  |