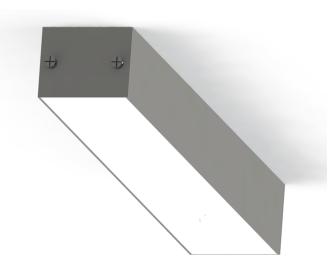

## **Standard Product Features**

| Usage Area     | Indoor Lighting, Bar, Restaurant, Cafe, Store, Showroom, Supermarket, Office, Education Area, Mall, Hotel, SPA, GYM, Health Center, Hospital, Sports Hall, Stadium |
|----------------|--------------------------------------------------------------------------------------------------------------------------------------------------------------------|
| Montage        | Surface Mounted, Pendant, High Ceiling                                                                                                                             |
| Led Color      | White, Amber, RGB                                                                                                                                                  |
| IP Class       | IP20                                                                                                                                                               |
| Led Type       | Undefined                                                                                                                                                          |
| Body           | Aluminum Injection                                                                                                                                                 |
| Diffuser       | Opal Polycarbonate PMMA                                                                                                                                            |
| Luminaire Size | Desired Luminaire Size                                                                                                                                             |
| Driver         | Eaglerise, Helvar, Osram, Philips, Tridonik                                                                                                                        |