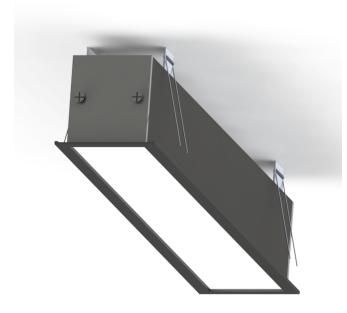

## **Standard Product Features**

| Usage Area     | Indoor Lighting, Bar, Restaurant, Cafe, Store, Showroom,<br>Supermarket, Office, Education Area, Mall, Hotel, SPA,<br>GYM, Health Center, Hospital, Sports Hall, Stadium |
|----------------|--------------------------------------------------------------------------------------------------------------------------------------------------------------------------|
| Montage        | Flush Mounted                                                                                                                                                            |
| Led Color      | White, Amber, RGB                                                                                                                                                        |
| IP Class       | IP20                                                                                                                                                                     |
| Led Type       | Undefined                                                                                                                                                                |
| Body           | Aluminum Injection                                                                                                                                                       |
| Diffuser       | Opal Polycarbonate PMMA                                                                                                                                                  |
| Luminaire Size | Desired Luminaire Size                                                                                                                                                   |
| Driver         | Eaglerise, Helvar, Osram, Philips, Tridonik                                                                                                                              |