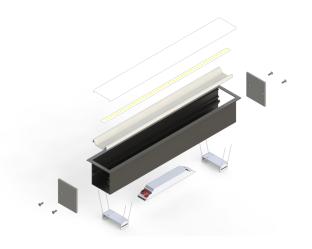

## **Standard Product Features**

| Usage Area     | Indoor Lighting, Bar, Restaurant, Cafe, Store, Showroom,<br>Supermarket, Office, Education Area, Mall, Hotel, SPA,<br>GYM, Health Center, Hospital, Sports Hall, Stadium |
|----------------|--------------------------------------------------------------------------------------------------------------------------------------------------------------------------|
| Montage        | Flush Mounted                                                                                                                                                            |
| Led Color      | White, Amber, RGB                                                                                                                                                        |
| IP Class       | IP20                                                                                                                                                                     |
| Led Type       | Undefined                                                                                                                                                                |
| Body           | Aluminum Injection                                                                                                                                                       |
| Diffuser       | Opal Polycarbonate PMMA                                                                                                                                                  |
| Luminaire Size | Desired Luminaire Size                                                                                                                                                   |
| Driver         | Eaglerise, Helvar, Osram, Philips, Tridonik                                                                                                                              |