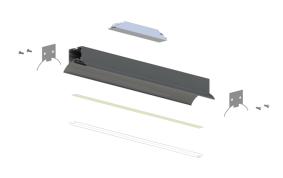

## **Standard Product Features**

| Usage Area     | Indoor Lighting, Bar, Restaurant, Cafe, Store, Showroom, Supermarket, Office, Education Area, Mall, Hotel, SPA, GYM, Health Center, Hospital, Sports Hall, Stadium |
|----------------|--------------------------------------------------------------------------------------------------------------------------------------------------------------------|
| Montage        | Surface Mounted, Pendant, Low Ceiling                                                                                                                              |
| Led Color      | White, Amber, RGB                                                                                                                                                  |
| IP Class       | IP20                                                                                                                                                               |
| Led Type       | Undefined                                                                                                                                                          |
| Body           | Aluminum Injection                                                                                                                                                 |
| Diffuser       | Opal Polycarbonate PMMA                                                                                                                                            |
| Luminaire Size | Desired Luminaire Size                                                                                                                                             |
| Driver         | Eaglerise, Helvar, Osram, Philips, Tridonik                                                                                                                        |