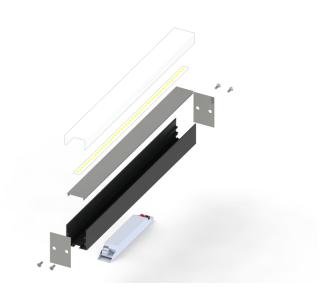

## **Standard Product Features**

| Usage Area     | Indoor Lighting, Bar, Restaurant, Cafe, Store, Showroom, Supermarket, Office, Education Area, Mall, Hotel, SPA, GYM, Health Center, Hospital, Sports Hall, Stadium |
|----------------|--------------------------------------------------------------------------------------------------------------------------------------------------------------------|
| Montage        | Surface Mounted, Pendant, Low Ceiling                                                                                                                              |
| Led Color      | White, Amber, RGB                                                                                                                                                  |
| IP Class       | IP20                                                                                                                                                               |
| Led Type       | Undefined                                                                                                                                                          |
| Body           | Aluminum Injection                                                                                                                                                 |
| Diffuser       | Opal Polycarbonate PMMA                                                                                                                                            |
| Luminaire Size | Desired Luminaire Size                                                                                                                                             |
| Driver         | Eaglerise, Helvar, Osram, Philips, Tridonik                                                                                                                        |