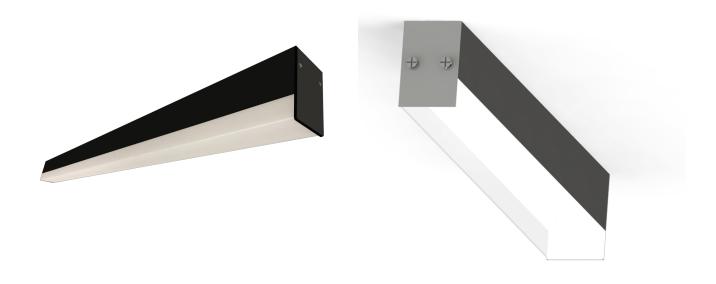

## **Standard Product Features**

| Usage Area     | Indoor Lighting, Bar, Restaurant, Cafe, Store, Showroom, Supermarket, Office, Education Area, Mall, Hotel, SPA, GYM, Health Center, Hospital, Sports Hall, Stadium |
|----------------|--------------------------------------------------------------------------------------------------------------------------------------------------------------------|
| Montage        | Surface Mounted, Pendant, Low Ceiling                                                                                                                              |
| Led Color      | White, Amber, RGB                                                                                                                                                  |
| IP Class       | IP20                                                                                                                                                               |
| Led Type       | Undefined                                                                                                                                                          |
| Body           | Aluminum Injection                                                                                                                                                 |
| Diffuser       | Opal Polycarbonate PMMA                                                                                                                                            |
| Luminaire Size | Desired Luminaire Size                                                                                                                                             |
| Driver         | Eaglerise, Helvar, Osram, Philips, Tridonik                                                                                                                        |

## **Other Features**

| Type/ Shape                 | Decorative Lighting, Rectangular Lighting |
|-----------------------------|-------------------------------------------|
| Highlights                  | Undefined                                 |
| Operating Temperature Range | -25 / +45                                 |
| Led Lifetime                | 100.000K                                  |