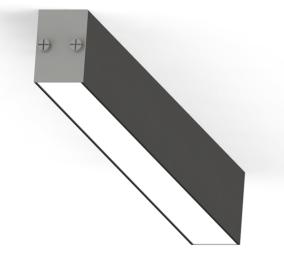

LNR3560

**Lineer Lighting** 

## **Standard Product Features**

| Usage Area     | Indoor Lighting, Bar, Restaurant, Cafe, Store, Showroom,<br>Supermarket, Office, Education Area, Mall, Hotel, SPA,<br>GYM, Health Center, Hospital, Sports Hall, Stadium |
|----------------|--------------------------------------------------------------------------------------------------------------------------------------------------------------------------|
| Montage        | Surface Mounted, Pendant                                                                                                                                                 |
| Led Color      | White, Amber, RGB                                                                                                                                                        |
| IP Class       | IP20                                                                                                                                                                     |
| Led Type       | Undefined                                                                                                                                                                |
| Body           | Aluminum Extrusion                                                                                                                                                       |
| Diffuser       | Opal Polycarbonate PMMA                                                                                                                                                  |
| Luminaire Size | Desired Luminaire Size                                                                                                                                                   |
|                |                                                                                                                                                                          |