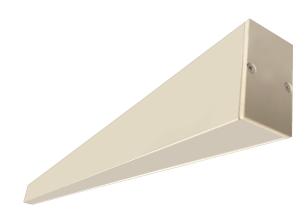

LNR3560

**Lineer Lighting** 

## **Standard Product Features**

| Usage Area     | Indoor Lighting, Bar, Restaurant, Cafe, Store, Showroom,<br>Supermarket, Office, Education Area, Mall, Hotel, SPA,<br>GYM, Health Center, Hospital, Sports Hall, Stadium |
|----------------|--------------------------------------------------------------------------------------------------------------------------------------------------------------------------|
| Montage        | Surface Mounted, Pendant                                                                                                                                                 |
| Led Color      | White, Amber, RGB                                                                                                                                                        |
| IP Class       | IP20                                                                                                                                                                     |
| Led Type       | Undefined                                                                                                                                                                |
| Body           | Aluminum Extrusion                                                                                                                                                       |
| Diffuser       | Opal Polycarbonate PMMA                                                                                                                                                  |
| Luminaire Size | Desired Luminaire Size                                                                                                                                                   |
|                |                                                                                                                                                                          |