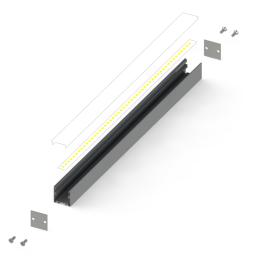

## **Standard Product Features**

| Usage Area     | Indoor Lighting, Bar, Restaurant, Cafe, Store, Showroom,<br>Supermarket, Office, Education Area, Mall, Hotel, SPA,<br>GYM, Health Center, Hospital, Sports Hall, Stadium |
|----------------|--------------------------------------------------------------------------------------------------------------------------------------------------------------------------|
| Montage        | Surface Mounted, Pendant                                                                                                                                                 |
| Led Color      | White, Amber, RGB                                                                                                                                                        |
| IP Class       | IP20                                                                                                                                                                     |
| Led Type       | Undefined                                                                                                                                                                |
| Body           | Aluminum Injection                                                                                                                                                       |
| Diffuser       | Opal Polycarbonate PMMA                                                                                                                                                  |
| Luminaire Size | Desired Luminaire Size                                                                                                                                                   |
| Driver         | Eaglerise, Helvar, Osram, Philips, Tridonik                                                                                                                              |

## **Other Features**

| Type/ Shape                 | Decorative Lighting, Rectangular Lighting |
|-----------------------------|-------------------------------------------|
| Highlights                  | Undefined                                 |
| Operating Temperature Range | -25 / +45                                 |
| Led Lifetime                | 100.000K                                  |