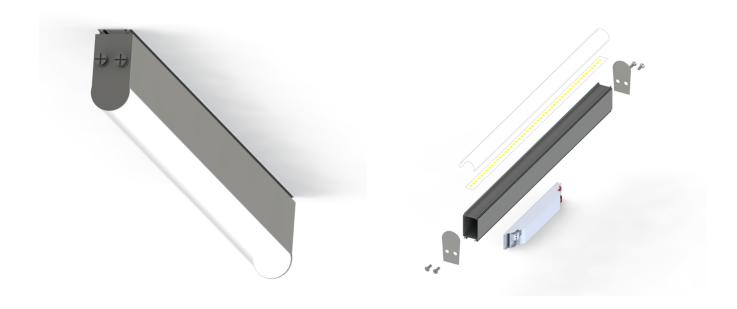

## **Standard Product Features**

| Usage Area     | Indoor Lighting, Bar, Restaurant, Cafe, Store, Showroom, Supermarket, Office, Education Area, Mall, Hotel, SPA, GYM, Health Center, Hospital, Sports Hall, Stadium |
|----------------|--------------------------------------------------------------------------------------------------------------------------------------------------------------------|
| Montage        | Surface Mounted, Pendant                                                                                                                                           |
| Led Color      | White, Amber, RGB                                                                                                                                                  |
| IP Class       | IP20                                                                                                                                                               |
| Led Type       | Undefined                                                                                                                                                          |
| Body           | Aluminum Injection                                                                                                                                                 |
| Diffuser       | Opal Polycarbonate PMMA                                                                                                                                            |
| Luminaire Size | Desired Luminaire Size                                                                                                                                             |
| Driver         | Eaglerise, Helvar, Osram, Philips, Tridonik                                                                                                                        |